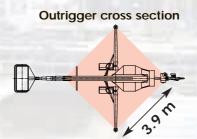

## Max. working height Working area with 200 kg in basket With 80 kg in basket E D

| Standard model        | DK25              |
|-----------------------|-------------------|
| Capacity              | L L CONTRACTOR DE |
| Max. working height A | 25.0 m            |
| Working height B      | 23.0 m            |
| Working height C      | 21.4 m            |
| Max. reach D          | 11.4 m            |
| Reach E               | 9.0 m             |
| Max. load in basket   | 200 kg            |
| Slew movement         | cont. 360°        |
| Transport dimensions  |                   |
| Length L1             | 9070 mm           |
| Height H              | 2110 mm           |
| Width B               | 1685 mm           |
| Net weight standard   | 2450 kg           |