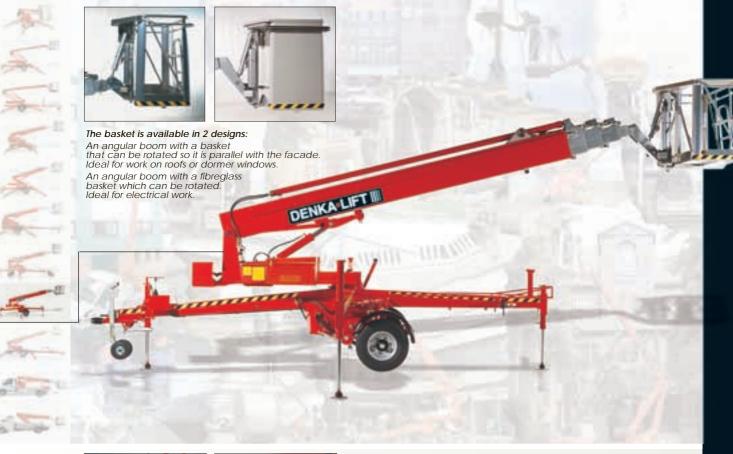

The DK25 comprises versatile lifts which can be supplied for battery operation. Therefore no connection to the main supply is required.

Typical application areas are work on facades, rooves and dormer windows, window cleaning, painting, pruning, etc.

Owing to its low weight and compact design, the DK25 range is excellent for indoor maintenance of shopping centres, churches, airports, atriums, etc.